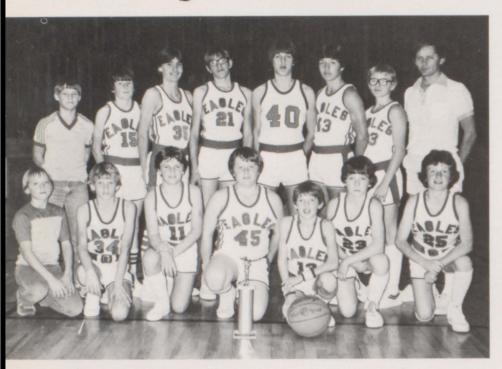

## Varsity Basketball

Front: I-r — T. Nelson, J. Stigall Managers, T. Dugger, S. Kelly, D. Widner, M. Widner, J. Connell, J. Gates Managers. Back: — Coach Hunt, M. Hensley Manager, J. Crisp, B. Keith, L. Malone, J. Hensley, B. Bembry, G. Wilkins, D. Barr, L. Arnall Manager, Coach Marcus.