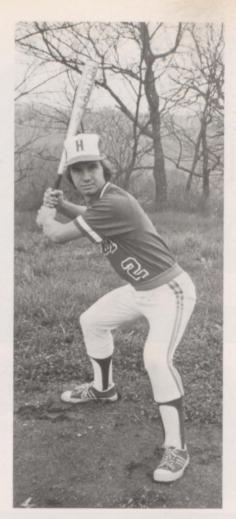

## Senior Baseball Players

Mike Widner (left) Kevin Jennings (right)

Senior Basketball Players

Carol Hutton (left) Mike Widner (right)

#### Baseball

Front — Brian O'Dell, Randy Dugger, Linzie Arnall, Kevin Jennings, Mike Widner, Junior Stigall, Shane Kelly. Back — Coach Denny Hunt, Terry Nelson, Dennis Dedmon, Brent Keith, John Hensley, Darin Saylor, John Petty, Tracy Duggar, Jamie Washburn, Jeff Crisp, Darren Widner, Manager. Not pictured — Tony Melvin, Brad Bembry.