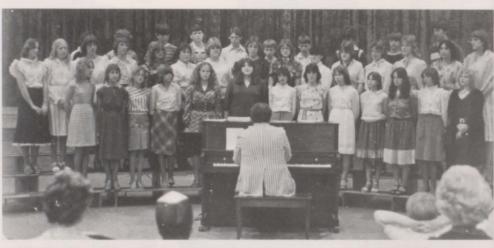

#### Girls Glee

Back: I-r — R. Wood, B. Malott, B. McCart, J. Cook, F. Dixon, L. Duke, A. Fisher, T. Bonnarens, W. Vermillion, V. Williams, C. Brown, K. Houska. Middle: — A. Hutson, G. Masuch, C. Lander, L. Williams, K. Olsen, L. Jones, J. Barnes, P. Hensley, B. Weaver, J. Davis. Front: — P. Weaver, T. Helsley, L. Bratcher, S. Guinn, S. Jones, T. Coday, K. Parker, M. Williams, Mr. Faucett - Director.

#### Mixed Chorus

Front: I-r — B. Holstein, T. Helsley, A. Langston, A. Masuch, M. Robertson, S. Jones, J. Nichols, W. Taylor, M. Hardesty, D. Masuch, K. Bass, D. Mast, D. Young. Middle: — P. Coffman, L. Gregory, K. Long, K. Houska, C. Brown, J. Williams, J. Fullington, E. Ryan, K. Weaver, R. O'Dell, J. Scott, B. Green, C. Lander, A. Fritz, C. Hutton, S. Hamrick, B. Weaver. Back: — J. Cook, T. Browitt, B. Kinser, D. Dierks, M. Berry, D. Foraker, J. Fackeldey, R. Burris, D. Barr, C. Davis, L. Arnall, G. Hardesty, A. Page, M. Todd, S. Russell, C. Hudson, W. Vermillion. Mr. Faucett - Director.