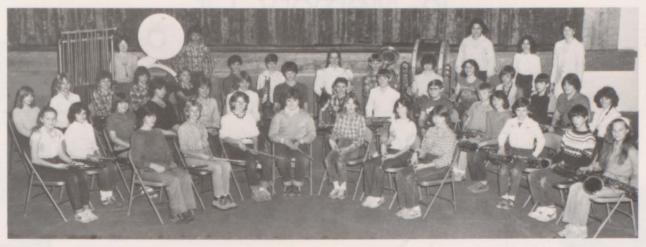

#### Band

Tubas: D. Barr B. Bembry

Clarinets: K. Bass

M. Todd

A. Page

P. Hensley T. Bonnarens

J. Brixey

S. Jessup

C. Meredith

T. Snavely

J. Lyles

R. Clifton

E. Branstetter

V. Young

L. Welch

Director: Mrs. Teresa Dixon

Flutes: T. Bass

R. Smith

L. Young

K. Nowaczynski

B. Robertson

Saxophones: G. Hardesty

A. Fritz

T. Bledsoe

R. Wood

P. Goff

G. Dedmon

A. Rauch

Trumpets: R. Forbes

A. Masuch

M. Massey

Trombones: J. Crisp

G. Todd

R. Hightower

Percussions: D. Saylor

L. Dixon

T. Dugger

5. Kelly

D. Carter

V. Keene R. Hendrickson

S. Dugger

Flag girls: A. Wynn C. Widner

Not pictured:

N. Young - Oboe Dena Rue - Trombone