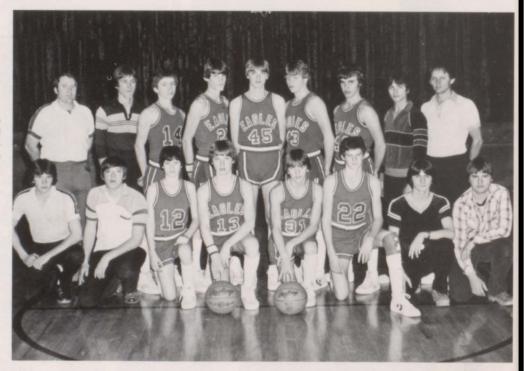

### Junior Varsity Basketball

Front: I-r — T. Nelson, J. Stigall Managers, B. O'Dell, S. Kelly, J. Williams, T. Bledsoe, J. Connell, J. Gates Managers. Back: — Coach Hunt, M. Hensley Manager, R. Dugger, J. Hensley, B. Bembry, G. Wilkins, J. Crisp, L. Arnall Manager, Coach Marcus.