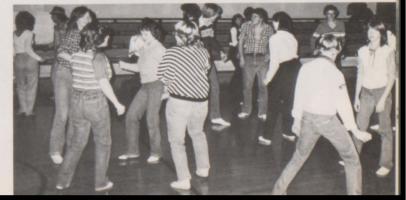

## Sadie Hawkins Dance

L-R: Ruth Ann Woods, Jeff Scott, Ma and Pa. Tracy Dugger, escort; Twila Coday, Soph. Joe Woods, escort; Teresa Helsley, Sr. Teresa Vinson, Jr.; Darren Widner, escort.

Ma -n- Pa: Ruth Ann Woods and Jeff Scott, Freshmen.

# Barnwarming Dance

Top row: Alan Camby, escort; Michele Bosley, Queen. Front row: Joretta Davis, Soph.; Gary Warnick, escort. Teresa Shaver, Fresh.; John Nichols, escort. Pam Coffman, Sr.; Tim Sherman, escort.

### Harvest Dance

L-R: Sherrie Hamrick, Soph.; Joe Woods, escort. Susie Schmidt, Retiring Queen; Darren Widner, escort. Theresa Bonnarens, Queen; Daniel Barr, escort. Terry Nelson, escort; Lisa Jones, Sr. Brenda Young, Fresh.; Randy Dugger, escort.