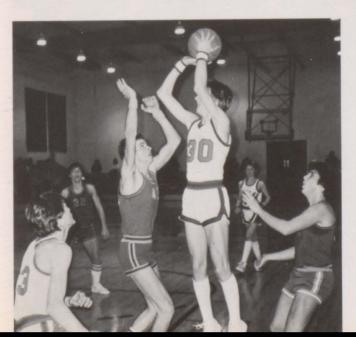

## Varsity Basketball

Front: I-r — T. Nelson, J. Stigall Managers, T. Dugger, S. Kelly, D. Widner, M. Widner, J. Connell, J. Gates Managers. Back: — Coach Hunt, M. Hensley Manager, J. Crisp, B. Keith, L. Malone, J. Hensley, B. Bembry, G. Wilkins, D. Barr, L. Arnall Manager, Coach Marcus.