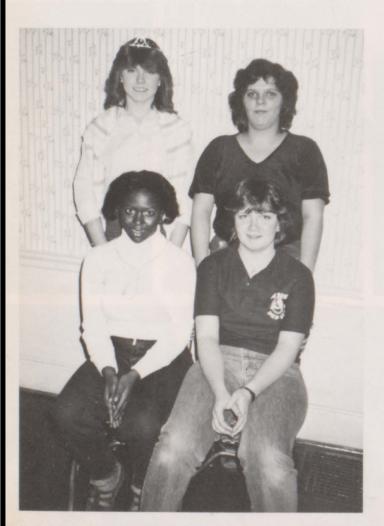

# Royalty

Queens: Theresa Bonnarens, Harvest Dance; Michele Bosley, Barnwarming; Ruth Ann Wood, Sadie Hawkins. Not pictured: Janice Barnes, Homecoming.

Barnwarming. Front: Joretta Davis, Sophomore; Teresa Shaver, Freshman. Back: Michele Bosley, Queen; Pam Coffman, Senior.

Harvest Dance: Theresa Bonnarens, Queen; Lisa Jones, Senior; Brenda Young, Freshman. Not pictured: Sherrie Hamrick, Sophomore.