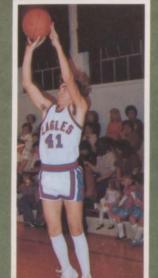

## Varsity Basketball

Front: I-r — T. Nelson, J. Stigall Managers, T. Dugger, S. Kelly, D. Widner, M. Widner, J. Connell, J. Gates Managers. Back: — Coach Hunt, M. Hensley Manager, J. Crisp, B. Keith, L. Malone, J. Hensley, B. Bembry, G. Wilkins, D. Barr, L. Arnall Manager, Coach Marcus.

## Senior Baseball Players

Mike Widner (left) Kevin Jennings (right)

Senior Basketball Players

Carol Hutton (left) Mike Widner (right)