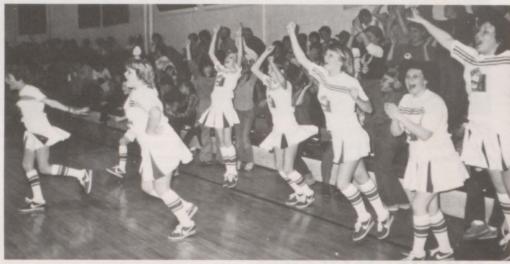

#### Cheerleaders

Top to Bottom: Candy Johnstone, Joretta Davis, Michele Bosley. At left is Loria Welch and at right is Betsy Malott.