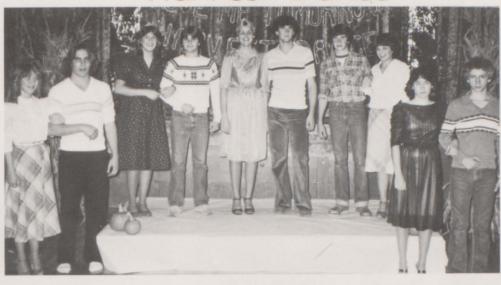

# Royalty

Queens: Theresa Bonnarens, Harvest Dance; Michele Bosley, Barnwarming; Ruth Ann Wood, Sadie Hawkins. Not pictured: Janice Barnes, Homecoming.

Barnwarming. Front: Joretta Davis, Sophomore; Teresa Shaver, Freshman. Back: Michele Bosley, Queen; Pam Coffman, Senior.

Harvest Dance: Theresa Bonnarens, Queen; Lisa Jones, Senior; Brenda Young, Freshman. Not pictured: Sherrie Hamrick, Sophomore.