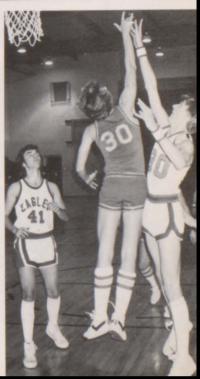

## Varsity Basketball

Front: I-r — T. Nelson, J. Stigall Managers, T. Dugger, S. Kelly, D. Widner, M. Widner, J. Connell, J. Gates Managers. Back: — Coach Hunt, M. Hensley Manager, J. Crisp, B. Keith, L. Malone, J. Hensley, B. Bembry, G. Wilkins, D. Barr, L. Arnall Manager, Coach Marcus.