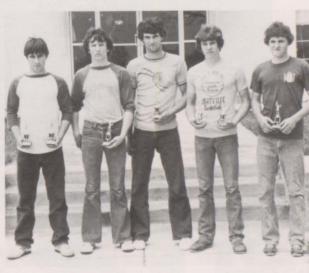

#### Athletic Banquet

Best All Around — Mike Widner
Best Freethrow % — Mike Widner
Most Assists — Brent Kelth
Most Rebounds — Daniel Barr
Most Hustle — Tracy Dugger
Best Freethrow % — Susie Schmidt
Most Rebounds — Laura Hillman
Best Defense — Alana Thompson
Most Hustle — Carol Hutton
Best All Around — Susie Schmidt
All Conference —
Susie Schmidt Mike Widner
Carol Hutton Daniel Barr
Laura Hillman

Baseball & Softball:

Softball Most Valuable Player — Theresa Bonnarens

Baseball Best Offensive & Defensive — Terry Nelson

Baseball All Conference

Terry Nelson Mike Widner

Honorable Mention

Brent Keith

Dennis Dedmon Linzie Arnall

Robert Dean Taylor Athletic Award — Mike Widner Runner Up — Carol Hutton

Best Pep Club Member — Cindy Hudson

Best Pom Pon Girl — Annette Page