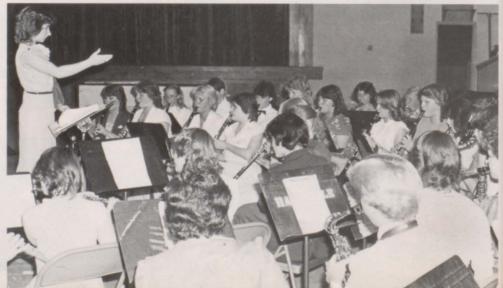

#### Band

Tubas: D. Barr B. Bembry

Clarinets: K. Bass

M. Todd

A. Page

P. Hensley T. Bonnarens

J. Brixey

S. Jessup

C. Meredith

T. Snavely

J. Lyles

R. Clifton

E. Branstetter

V. Young

L. Welch

Director: Mrs. Teresa Dixon

Flutes: T. Bass

R. Smith

L. Young

K. Nowaczynski

B. Robertson

Saxophones: G. Hardesty

A. Fritz

T. Bledsoe

R. Wood

P. Goff

G. Dedmon

A. Rauch

Trumpets: R. Forbes

A. Masuch

M. Massey

Trombones: J. Crisp

G. Todd

R. Hightower

Percussions: D. Saylor

L. Dixon

T. Dugger

5. Kelly

D. Carter

V. Keene R. Hendrickson

S. Dugger

Flag girls: A. Wynn C. Widner

Not pictured:

N. Young - Oboe Dena Rue - Trombone