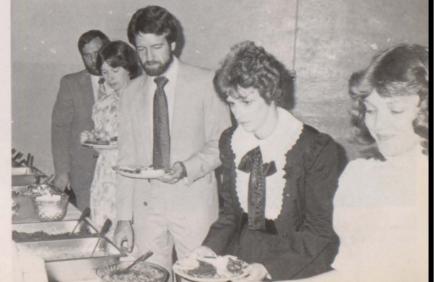

eb. 18, 1983



Betsy Kinser, Sr. Daniel Barr, Escort



Diana Young, Retiring Queen Darren Widner, Escort











Colleen Brown, Jr. Jeff Williams, Escort



Mona Lemons, Fres. Brent Keith, Escort

























# Barnwarming Dance



Top row: Alan Camby, escort; Michele Bosley, Queen. Front row: Joretta Davis, Soph.; Gary Warnick, escort. Teresa Shaver, Fresh.; John Nichols, escort. Pam Coffman, Sr.; Tim Sherman, escort.



















### Harvest Dance



L-R: Sherrie Hamrick, Soph.; Joe Woods, escort. Susie Schmidt, Retiring Queen; Darren Widner, escort. Theresa Bonnarens, Queen; Daniel Barr, escort. Terry Nelson, escort; Lisa Jones, Sr. Brenda Young, Fresh.; Randy Dugger, escort.



















# Junior/Senior Banquet and Prom







































# Royalty



Queens: Theresa Bonnarens, Harvest Dance; Michele Bosley, Barnwarming; Ruth Ann Wood, Sadie Hawkins. Not pictured: Janice Barnes, Homecoming.



Barnwarming. Front: Joretta Davis, Sophomore; Teresa Shaver, Freshman. Back: Michele Bosley, Queen; Pam Coffman, Senior.



Harvest Dance: Theresa Bonnarens, Queen; Lisa Jones, Senior; Brenda Young, Freshman. Not pictured: Sherrie Hamrick, Sophomore.

## Royalty



Homecoming: Mona Lemons, Freshman; Janice Barnes, Queen; Colleen Brown, Junior; Betsy Kinser, Senior.



Sadle Hawkins Front: Teresa Helsley, Senior, Ruth Ann Wood, Ma. Back: Twila Coday, Sophomore; Teresa Vinson, Junior.







Baccalaureate























Jennifer Brixey Valedictorian



Marsha Berry Salutatorian





















# Senior Trip