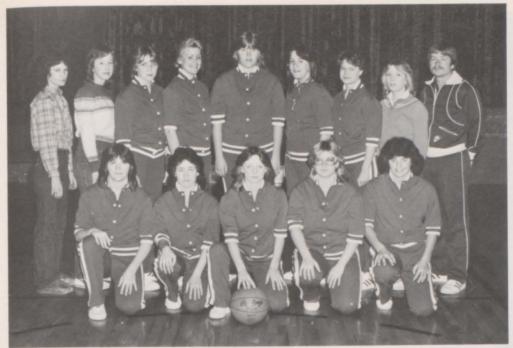

## Girls Basketball

Front: I-r — A. Thompson, B. Young, C. Hutton, D. Sanders, J. Shull. Back: — S. Russell, T. Vinson Managers, E. Berry, T. Bonnarens, L. Hillman, S. Schmidt, R. Wood, C. Brown Manager, Coach Dixon.