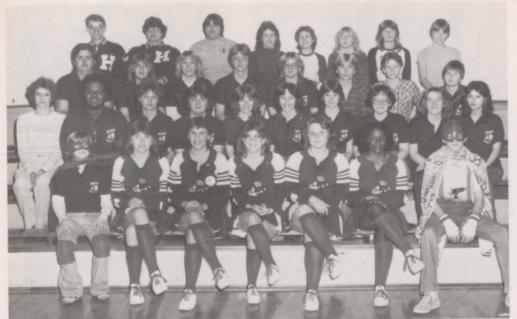

## Varsity Basketball

Front: I-r — T. Nelson, J. Stigall Managers, T. Dugger, S. Kelly, D. Widner, M. Widner, J. Connell, J. Gates Managers. Back: — Coach Hunt, M. Hensley Manager, J. Crisp, B. Keith, L. Malone, J. Hensley, B. Bembry, G. Wilkins, D. Barr, L. Arnall Manager, Coach Marcus.

### Junior Varsity Basketball

Front: I-r — T. Nelson, J. Stigall Managers, B. O'Dell, S. Kelly, J. Williams, T. Bledsoe, J. Connell, J. Gates Managers. Back: — Coach Hunt, M. Hensley Manager, R. Dugger, J. Hensley, B. Bembry, G. Wilkins, J. Crisp, L. Arnall Manager, Coach Marcus.