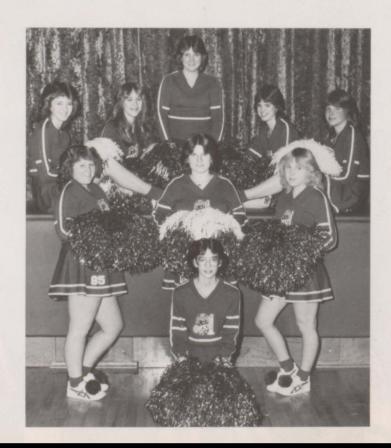

#### Cheerleaders

Top to Bottom: Candy Johnstone, Joretta Davis, Michele Bosley. At left is Loria Welch and at right is Betsy Malott.

#### Pom-Pon Girls

Front: Lisa Gregory. Middle row: I-r Pam Weaver, Twila Coday, Diana Young. Back row: Wendy Vermillion, Sherrie Hamrick, Becky Weaver, Annette Page, Karen Olsen.