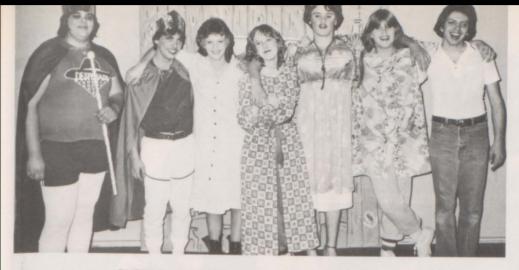

Susan Schmidt Robert Smalling Bob Smith Dennis Vaughn Wendy Vermillion

Darren Widner
Kenneth Williams
Brian Young
Lesa McCune
Reginal Prock (not pictured)

| Story Teller | Tony Atterberry |
|--------------|-----------------|
| King         | Brent Jones     |
| Prince       | Shane Jones     |
| Godzella     | Teresa Vinson   |
| Mazzarella   | . Laura Hillman |
| Motherella   | David Rumfelt   |
| Cinderella W | endy Vermillion |

## Junior Plays

THE CHILDREN'S STORY

| THE CHIEDHER'S STOR |               |
|---------------------|---------------|
| Miss Worden         | Kerry Bond    |
| Sandra Ingram       | Karen Olsen   |
| Danny Sawyer        | Darren Dobbs  |
| Billy Weinstein     | David Rumfelt |
| Mary Greene         | Lesa McCune   |
| Joan O'Neil         | Susie Schmidt |
| Joe Merril          |               |
| Hilda Perkins       |               |
| Johnny Kolski       |               |
| Irina               | Beth Durbin   |
|                     |               |