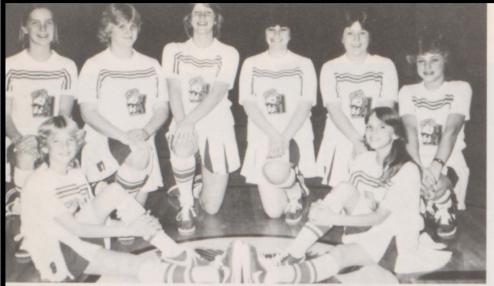

#### Cheerleaders

Top to Bottom: Candy Johnstone, Joretta Davis, Michele Bosley. At left is Loria Welch and at right is Betsy Malott.