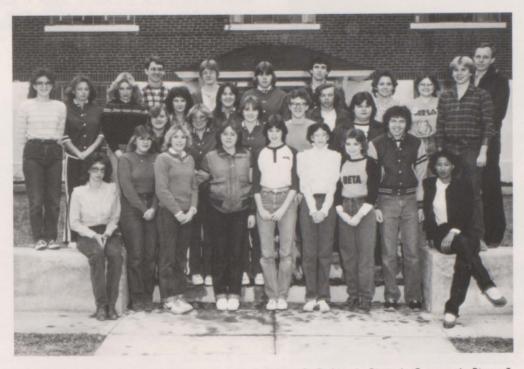

#### Beta Club

Front Row - left to right - K. Parker, K. Houska, C. Brown, B. Durbin, A. Page, L. Gregory, L. Dixon, T. Atterberry, L. Duke. Second row - K. Long, D. Sanders, E. Berry, F. Luthy, J. Kinser. Third Row - C. Johnstone, C. Hutton, I. Luthy, S. Russell, S. Schmidt, D. Dobbs, G. Hardesty. Fourth Row - D. Saylor, D. Jobe, L. Hillman, D. Barr, M. Berry, J. Brixey, G. Jones - Sponsor.