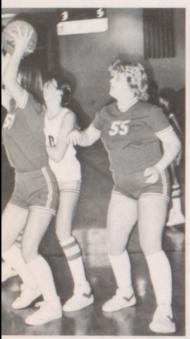

## Girls Basketball

Front: I-r — A. Thompson, B. Young, C. Hutton, D. Sanders, J. Shull. Back: — S. Russell, T. Vinson Managers, E. Berry, T. Bonnarens, L. Hillman, S. Schmidt, R. Wood, C. Brown Manager, Coach Dixon.