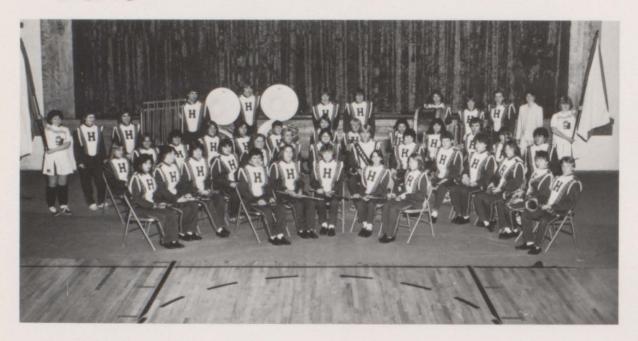

#### Band

Tubas: D. Barr B. Bembry

Clarinets: K. Bass

M. Todd

A. Page

P. Hensley T. Bonnarens

J. Brixey

S. Jessup

C. Meredith

T. Snavely

J. Lyles

R. Clifton

E. Branstetter

V. Young

L. Welch

Director: Mrs. Teresa Dixon

Flutes: T. Bass

R. Smith

L. Young

K. Nowaczynski

B. Robertson

Saxophones: G. Hardesty

A. Fritz

T. Bledsoe

R. Wood

P. Goff

G. Dedmon

A. Rauch

Trumpets: R. Forbes

A. Masuch

M. Massey

Trombones: J. Crisp

G. Todd

R. Hightower

Percussions: D. Saylor

L. Dixon

T. Dugger

5. Kelly

D. Carter

V. Keene R. Hendrickson

S. Dugger

Flag girls: A. Wynn C. Widner

Not pictured:

N. Young - Oboe Dena Rue - Trombone