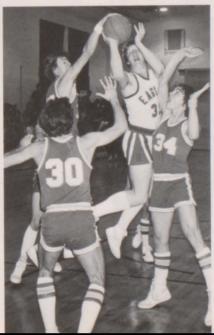

## Varsity Basketball

Front: I-r — T. Nelson, J. Stigall Managers, T. Dugger, S. Kelly, D. Widner, M. Widner, J. Connell, J. Gates Managers. Back: — Coach Hunt, M. Hensley Manager, J. Crisp, B. Keith, L. Malone, J. Hensley, B. Bembry, G. Wilkins, D. Barr, L. Arnall Manager, Coach Marcus.