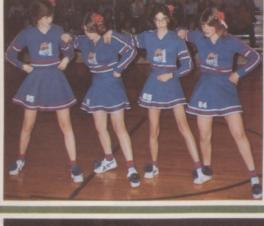

#### Cheerleaders

Top to Bottom: Candy Johnstone, Joretta Davis, Michele Bosley. At left is Loria Welch and at right is Betsy Malott.