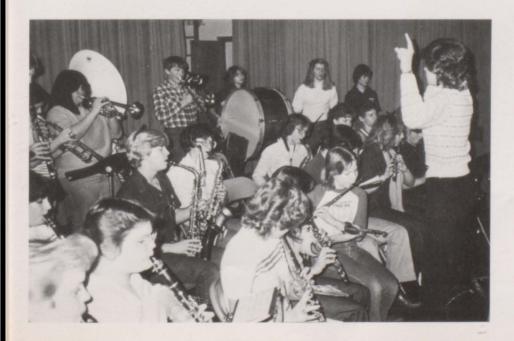

#### Band

Tubas: D. Barr B. Bembry

Clarinets: K. Bass

M. Todd

A. Page

P. Hensley T. Bonnarens

J. Brixey

S. Jessup

C. Meredith

T. Snavely

J. Lyles

R. Clifton

E. Branstetter

V. Young

L. Welch

Director: Mrs. Teresa Dixon

Flutes: T. Bass

R. Smith

L. Young

K. Nowaczynski

B. Robertson

Saxophones: G. Hardesty

A. Fritz

T. Bledsoe

R. Wood

P. Goff

G. Dedmon

A. Rauch

Trumpets: R. Forbes

A. Masuch

M. Massey

Trombones: J. Crisp

G. Todd

R. Hightower

Percussions: D. Saylor

L. Dixon

T. Dugger

5. Kelly

D. Carter

V. Keene R. Hendrickson

S. Dugger

Flag girls: A. Wynn C. Widner

Not pictured:

N. Young - Oboe Dena Rue - Trombone