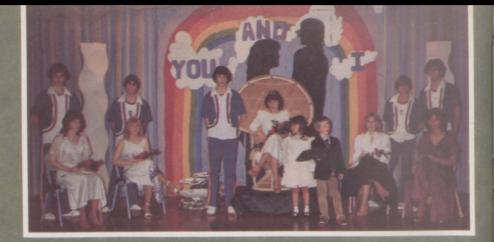

Susan Schmidt Robert Smalling Bob Smith Dennis Vaughn Wendy Vermillion

Darren Widner
Kenneth Williams
Brian Young
Lesa McCune
Reginal Prock (not pictured)

| Story Teller | Tony Atterberry |
|--------------|-----------------|
| King         | Brent Jones     |
| Prince       | Shane Jones     |
| Godzella     | Teresa Vinson   |
| Mazzarella   | . Laura Hillman |
| Motherella   | David Rumfelt   |
| Cinderella W | endy Vermillion |