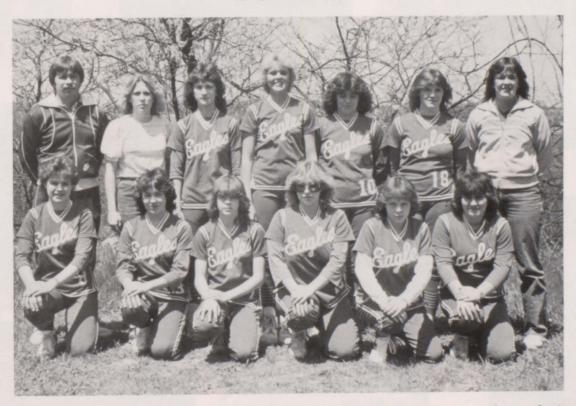

#### Softball

Front — Ruth Ann Wood, Brenda Young, Treva O'Dell, Dawn Sanders, Carol Cantrell, Sherry Jones. Back — Coach Galen Dixon, Colleen Brown, Manager, Sarah Russell, Theresa Bonnarens, Johnna Shull, Alana Thompson, Susie Schmidt. Not pictured — Teresa Vinson.