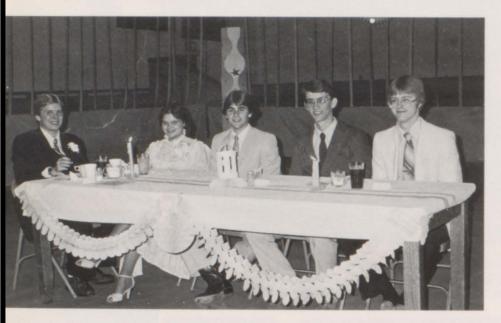

# Junior/Senior Banquet and Prom

# Senior Trip

Kansas City, MO May 13-14, 1983

Class Officers

Standing — Evelyn Berry, Vice President, Donnie Jobe, President Seated — Susie Schmidt, Treasurer; Wendy Vermillion, Secretary

Leslie Adamson Andy Armstrong Linzie Arnall Tony Atterberry Daniel Barr Faron Barr Evelyn Berry Kerry Bond Theresa Bonnarens Michele Bosley Colleen Brown Carol Cantrell Darryl Cantrell Robby Carroll Vernon Clark David Carter Jeff Delcour Dawn Dierks Danny Divine Darren Dobbs Elizabeth Durbin James Fackeldey Carol Haroldson Jim Hickey Laura Hillman