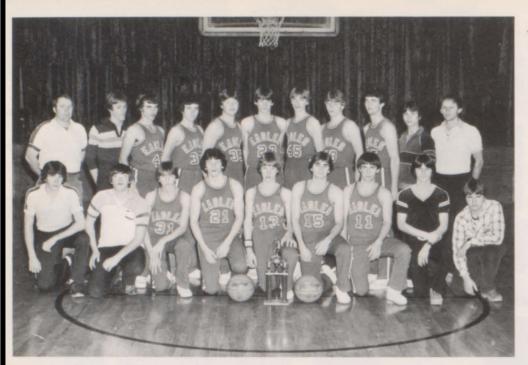

## Varsity Basketball

Front: I-r — T. Nelson, J. Stigall Managers, T. Dugger, S. Kelly, D. Widner, M. Widner, J. Connell, J. Gates Managers. Back: — Coach Hunt, M. Hensley Manager, J. Crisp, B. Keith, L. Malone, J. Hensley, B. Bembry, G. Wilkins, D. Barr, L. Arnall Manager, Coach Marcus.