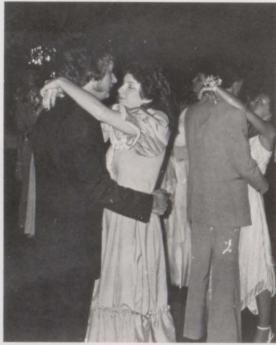

# Barnwarming Dance

Top row: Alan Camby, escort; Michele Bosley, Queen. Front row: Joretta Davis, Soph.; Gary Warnick, escort. Teresa Shaver, Fresh.; John Nichols, escort. Pam Coffman, Sr.; Tim Sherman, escort.