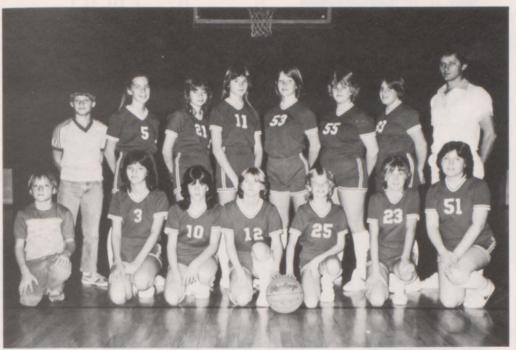

## Girls Basketball

Front: I-r — A. Thompson, B. Young, C. Hutton, D. Sanders, J. Shull. Back: — S. Russell, T. Vinson Managers, E. Berry, T. Bonnarens, L. Hillman, S. Schmidt, R. Wood, C. Brown Manager, Coach Dixon.