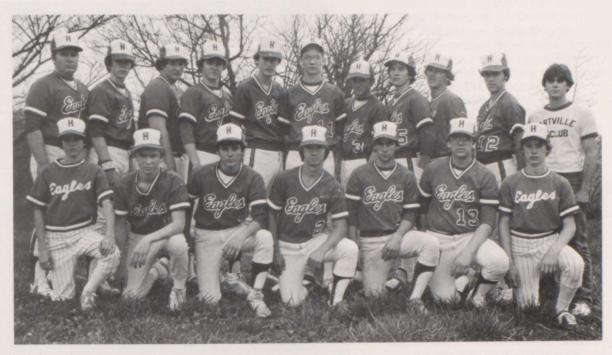

#### Baseball

Front — Brian O'Dell, Randy Dugger, Linzie Arnall, Kevin Jennings, Mike Widner, Junior Stigall, Shane Kelly. Back — Coach Denny Hunt, Terry Nelson, Dennis Dedmon, Brent Keith, John Hensley, Darin Saylor, John Petty, Tracy Duggar, Jamie Washburn, Jeff Crisp, Darren Widner, Manager. Not pictured — Tony Melvin, Brad Bembry.