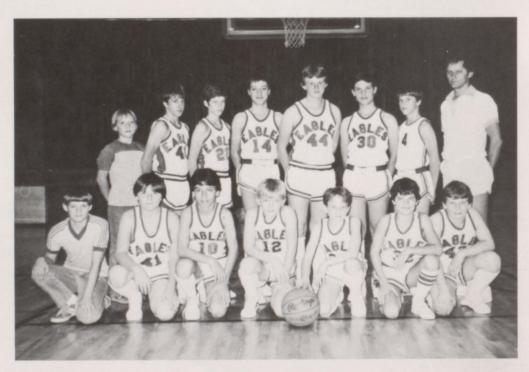

## Varsity Basketball

Front: I-r — T. Nelson, J. Stigall Managers, T. Dugger, S. Kelly, D. Widner, M. Widner, J. Connell, J. Gates Managers. Back: — Coach Hunt, M. Hensley Manager, J. Crisp, B. Keith, L. Malone, J. Hensley, B. Bembry, G. Wilkins, D. Barr, L. Arnall Manager, Coach Marcus.