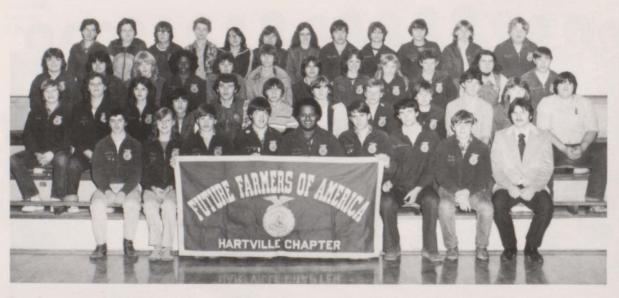

#### **FFA**

Front Row - left to right - T. Bass, K. Long, J. Nichols, T. Sherman, C. Davis, D. Carter, D. Barr, G. Todd, S. Cantrell - Sponsor. Second Row - S. Caper, P. Coffman, K. Bass, D. Dierks, J. Barnes, K. Jennings, D. Lowry, D. Barr, G. Dedmon, D. Divine, M. Bosley, B. Jones. Third Row - T. Shaver, T. Jones, B. Warner, J. Davis, J. Bornes, M. Robertson, B. Hoover, V. Williams, J. Thompson, T. Bledsoe, V. Clark, J. Delcour. Fourth Row - V. Ellison, J. Welch, S. Dugger, S. Flake, A. Trusty, C. Haraldson, L. Washburn, T. Sherman, T. Melvin, W. Coffman, D. Steward, J. Mace.