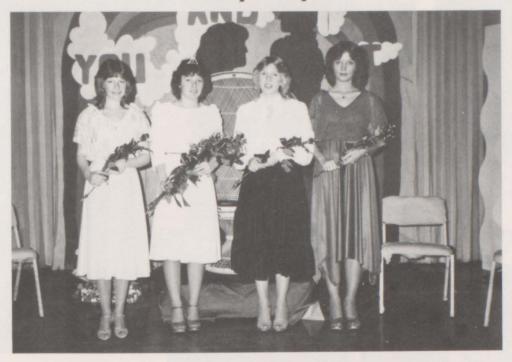

## Royalty

Homecoming: Mona Lemons, Freshman; Janice Barnes, Queen; Colleen Brown, Junior; Betsy Kinser, Senior.

Sadle Hawkins Front: Teresa Helsley, Senior, Ruth Ann Wood, Ma. Back: Twila Coday, Sophomore; Teresa Vinson, Junior.