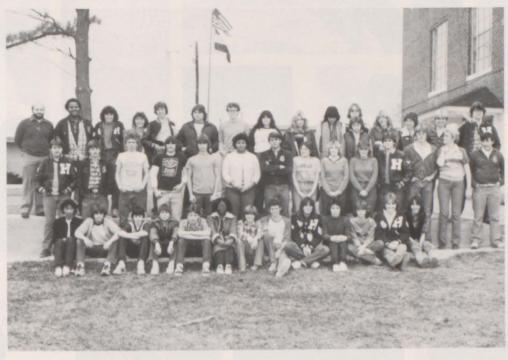

# Sophomores

## Class Officers

Standing — Dennis Dedmon, Vice President; Tracy Dugger, President Seated — Loria Welch, Treasurer; Annette Page, Secretary

Janice Barnes Tim Bass Jason Carr

Steven Clark Vernon Clark

Twila Coday James Connell Jeff Crisp Joretta Davis Dennis Dedmon

Gary Dedmon Harlan Dugger Tracy Dugger Lisa Ferriel Johnny Gates

Lisa Gregory Sherrie Hamrick Dean Hart Rocky Hendrickson Patry Henslee

John Hensley Bonnie Holstein Elizabeth Hutson Sherry Jones Brent Keith

Kevin Weaver Pam Weaver Loria Welch Greg Wilkins Jeff Williams

Vickie Williams Diana Young Nancy Young Candl Zartman